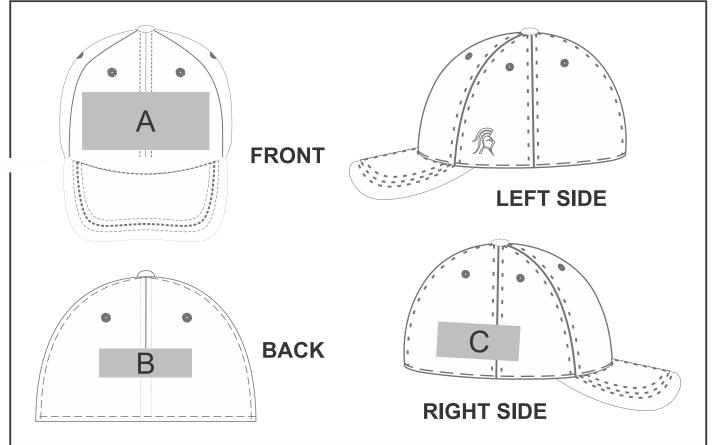

## **Branding Options:**

#### **Position A**

- 1. Embroidery (EM-CAPFRONT) N/A Size: 110mm wide x 55mm high
- 2. Digital Transfer Caps (DTC-CAP) Full Colour Size: 110mm wide x 50mm high
- 3. Silicone (STP-A) N/A Size: 30mm wide x 30mm high
  - 4. Silicone (STP-B) N/A Size: 50mm wide x 50mm high
- 5. Silicone (STP-C) N/A Size: 80mm wide x 50mm high
- 6. Silicone (STP-D) N/A Size: 110mm wide x 50mm high

#### **Position C**

- 1. Embroidery (EM-CAPSIDE) N/A Size: 70mm wide x 30mm high
- 2. Digital Transfer Caps (DTC-CAP) Full Colour Size: 70mm wide x 30mm high
- 3. Silicone (STP-A) N/A Size: 30mm wide x 30mm high
- 4. Silicone (STP-B) N/A Size: 50mm wide x 30mm high
- 5. Silicone (STP-C) N/A Size: 80mm wide x 30mm high

#### **Position B**

- 1. Embroidery (EM-CAPBACK) N/A Size: 80mm wide x 25mm high
- 2. Digital Transfer Caps (DTC-CAP) Full Colour Size: 50mm wide x 20mm high
- 3. Silicone (STP-A) N/A Size: 30mm wide x 25mm high
- 4. Silicone (STP-B) N/A Size: 50mm wide x 20mm high